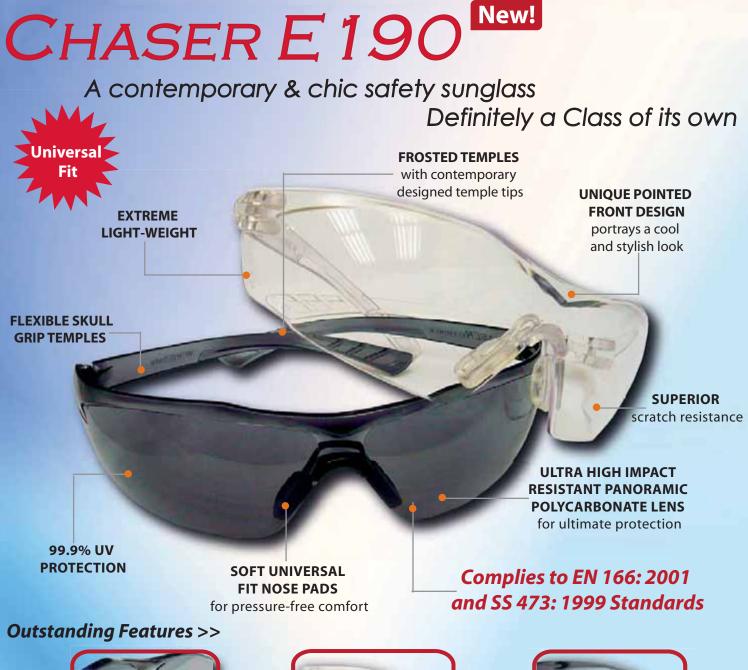

WORKSafe<sup>®</sup> eye protection

Soft Universal Fit Nose Pads

Designs

for

Unique Pointed Front Design portrays a chic and cool look

Flexible Skull-Grip Temples with contemporary designed temple tips

## Exquisite Design • Excellent Quality • Exceptional Value

- Contemporary and chic design suitable for all ages
- Unique pointed front design projects a cool and stylish look
- Extreme light-weight design at approximate 20.6 grams
- Wrap-around high impact resistant panoramic polycarbonate (PC) lens provide ultimate protection and distortion-free vision
- Superior scratch resistant lens
- Soft universal fit nose pads prevent slippage and provide pressure free comfort
- Frosted flexible skull-grip temples with contemporary designed temple tips
- 99.9% ultra-violet (UV) protection
- An excellent safety sunglass for your indoor and outdoor activities
- Complies to EN166: 2001 and Singapore SS473: 1999 Standards