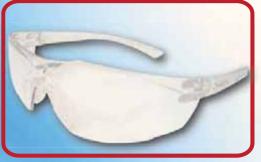

## Exquisite Design • Excellent Quality • Exceptional Value

- Contemporary and chic design suitable for all ages
- Unique pointed front design projects a cool and stylish look
- Extreme light-weight design at approximate 20.6 grams
- Wrap-around high impact resistant panoramic polycarbonate (PC) lens provide ultimate protection and distortion-free vision
- Superior scratch resistant lens
- Soft universal fit nose pads prevent slippage and provide pressure free comfort
- Frosted flexible skull-grip temples with contemporary designed temple tips
- 99.9% ultra-violet (UV) protection
- An excellent safety sunglass for your indoor and outdoor activities
- Complies to EN166: 2001 and Singapore SS473: 1999 Standards

#### 300WSE19010

lens type /

lens coating

colour

frame colour Frosted Grey

PC Grey

HC

frame colour Frosted Clear lens type / colour PC Clear

lens coating HC

HC: Hard Coat